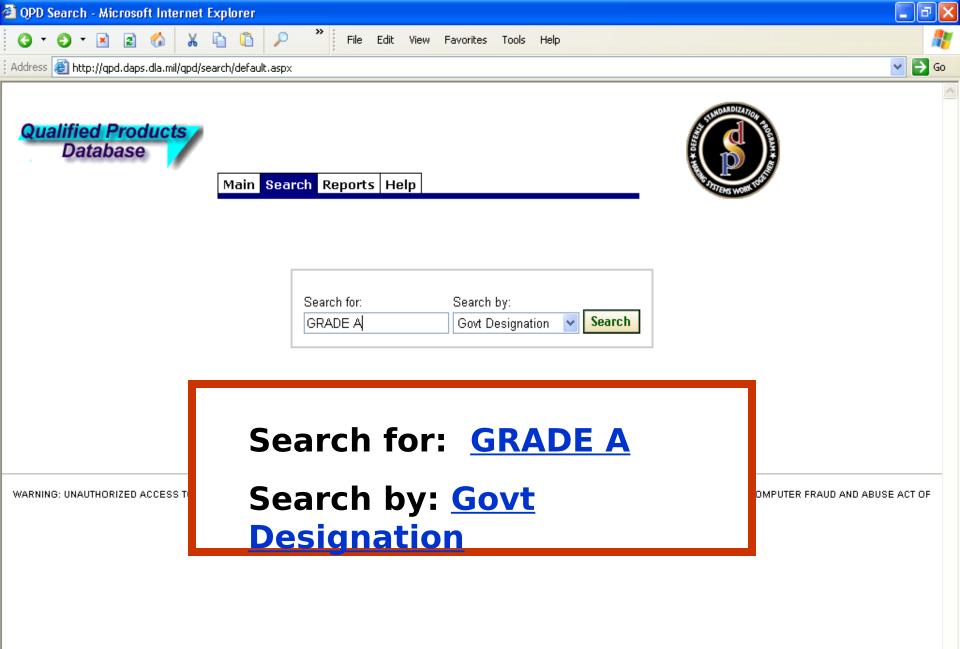

### Select: <u>Manufacturers by Govt</u> <u>Designation</u>

Search for: MIL-L-23398

**e**1

🥝 Internet

Internet

| 🗐 QPD Search - Microsoft Internet Explorer                |                 |                           |          |
|-----------------------------------------------------------|-----------------|---------------------------|----------|
| 3 · 5 · 🗷 2 🟠 👗 🛅 🔎                                       | >> File Edit Vi | iew Favorites Tools Help  |          |
| Address 🗃 http://qpd.daps.dla.mil/qpd/search/default.aspx | :               |                           | 💌 🄁 Go   |
|                                                           |                 |                           | <u>^</u> |
|                                                           | Search for:     | Search by:                |          |
|                                                           | GRADE A         | Govt Designation 🛛 Search |          |
|                                                           |                 |                           |          |

#### Click on Governing Spec link to see qualified products.

¥

| ▼▲Governing<br>Spec        | ▼▲Government<br>Designation                                       | V≜QPL<br>Number | ▼▲Title                                                   |  |  |  |  |
|----------------------------|-------------------------------------------------------------------|-----------------|-----------------------------------------------------------|--|--|--|--|
| MIL-H-904J NOT 1           | ALL CAPACITIES<br>CLASS 2 TYPE<br>C SHOCK:<br>GRADE A             | QPL-904         | HOISTS, CHAIN, HAND-OPERATED, HOOK AND TROLLEY SUSPENSION |  |  |  |  |
| MIL-PRF-2863C              | GRADE A                                                           | QPL-2863        | PACKING, PREFORMED, CONDENSER-TUBE, NON-ASBESTOS          |  |  |  |  |
| <u>MIL-PRF-24647D</u>      | TYPE II CLASS 1<br><mark>GRADE A</mark><br>APPLICATION 2          | QPL-24647       | PAINT SYSTEM, ANTICORROSIVE AND ANTIFOULING, SHIP HULL    |  |  |  |  |
| <u>MIL-PRF-24647D</u>      | TYPE II CLASS 3<br>GRADE A<br>APPLICATION 2                       | QPL-24647       | PAINT SYSTEM, ANTICORROSIVE AND ANTIFOULING, SHIP HULL    |  |  |  |  |
| MIL-PRF-24647D             | TYPE II CLASS I<br>GRADE A<br>APPLICATIONS<br>3                   | QPL-24647       | PAINT SYSTEM, ANTICORROSIVE AND ANTIFOULING, SHIP HULL    |  |  |  |  |
| MIL-PRF-24647D             | TYPE III<br>CLASSES 1, 2, &<br>3 GRADE A<br>APPLICATIONS<br>1 & 2 | QPL-24647       | PAINT SYSTEM, ANTICORROSIVE AND ANTIFOULING, SHIP HULL    |  |  |  |  |
| NIIN Go to Page Go to Page |                                                                   |                 |                                                           |  |  |  |  |
| )one                       | one                                                               |                 |                                                           |  |  |  |  |